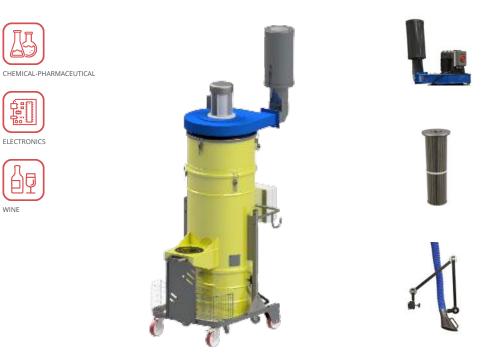

#### SUCTION UNIT

The suction unit is made of an electric fan which guarantees elevated air flow.

# FILTER UNIT

Cartridges are automatically cleaned by a pneumatic reverse pulse cleaning system. The

system is automatic, timed and adjustable. A compressor can be installed (on demand) on the back frame to guarantee the required air supply.

### COLLECTION UNIT

The vacuum is assembled onto a sturdy steel chassis, and provided with industrial quality wheels , that make it suitable for mobile service even when used on rough surfaces.