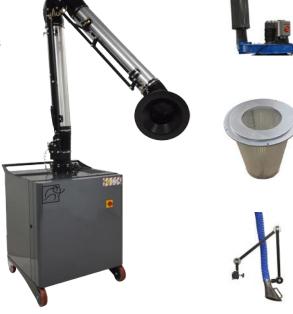

#### FLOW BOX 10 - HIGH AIRFLOW DUST COLLECTOR

OEM ORIGINAL EQUIPMENT MANUFACTURERS

CHEMICAL-PHARMACEUTICAL

- ✓ Complete steel construction
- ✓ High filtration efficiency
- ✓ High air flow value

- ✓ Conceived for the suction of fine dusts suspended in the air
- ✓ Articulated arm to suction in a restricted area
- ✓ Easily removable container for safe disposal of collected material

## **SUCTION UNIT**

The suction unit is made of an electric fan which guarantees elevated air flow.

### FILTER UNIT

The polyester cartridge filter placed inside the filter chamber guarantees a large filter surface and prevents the clogging of the filter.

### **COLLECTION UNIT**

The detachable steel collection tank has a quick release system for the rapid disposal of the sucked material.